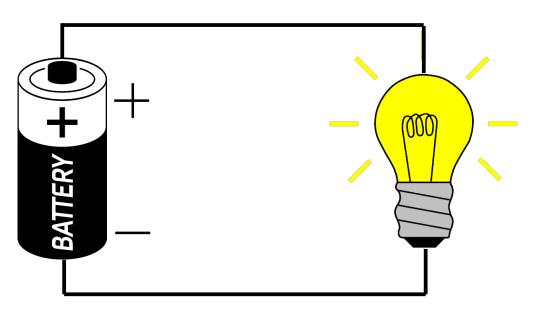

| Ν                                                                        | lame:                                                                                                       |          | Learning Target: I can show my |      |                       |
|--------------------------------------------------------------------------|-------------------------------------------------------------------------------------------------------------|----------|--------------------------------|------|-----------------------|
|                                                                          |                                                                                                             |          |                                | •    | of how circuits work. |
| <b>Circuits</b><br>Fill in the missing words.                            |                                                                                                             |          |                                |      |                       |
|                                                                          | loop                                                                                                        | complete | energy                         | path | negative              |
| positive electricity                                                     |                                                                                                             |          |                                |      |                       |
| A circuit is a that allows to pass through it.                           |                                                                                                             |          |                                |      |                       |
| Electricity always travels from the to the                               |                                                                                                             |          |                                |      |                       |
|                                                                          | A circuit will only work if it is This means it must make a complete, otherwise the electrical cannot flow. |          |                                |      |                       |
| Draw arrows on the diagram to show which way the electricity is flowing. |                                                                                                             |          |                                |      |                       |